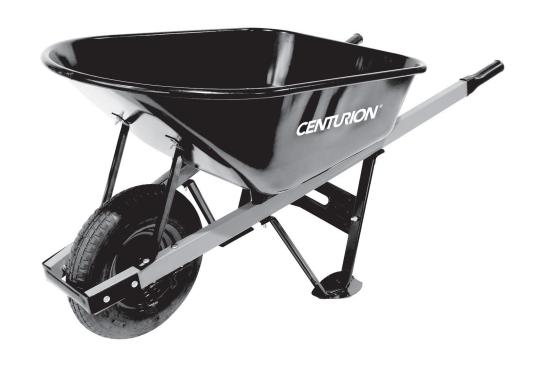

# **CENTURION®**

## **6CUFT STEEL WHEELBARROW WITH STEEL HANDLE AND 16" PNEUMATIC TIRE**