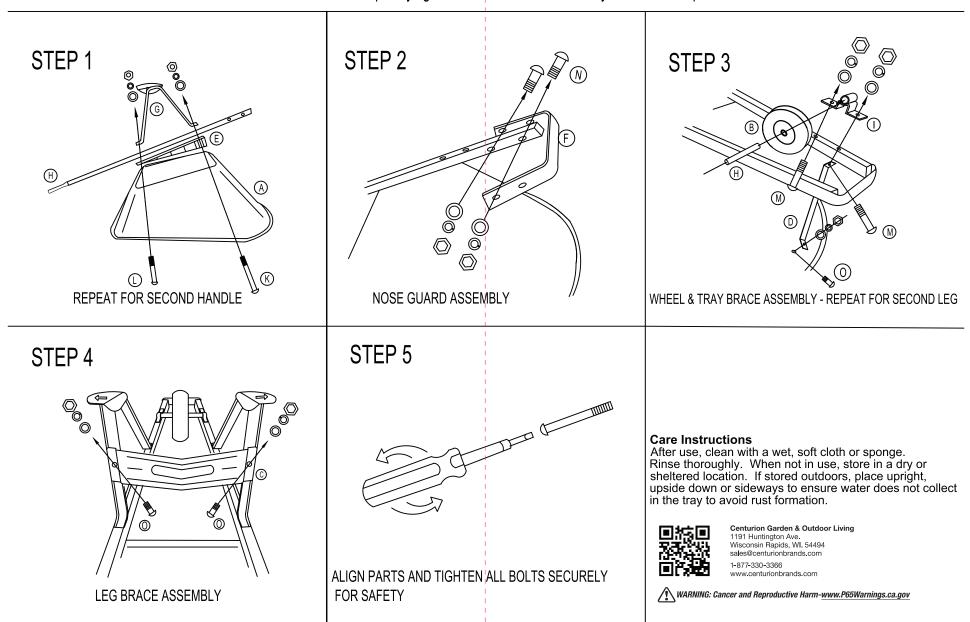

Assembly Instructions

Note: Do not completely tighten screws until the assembly has been completed.