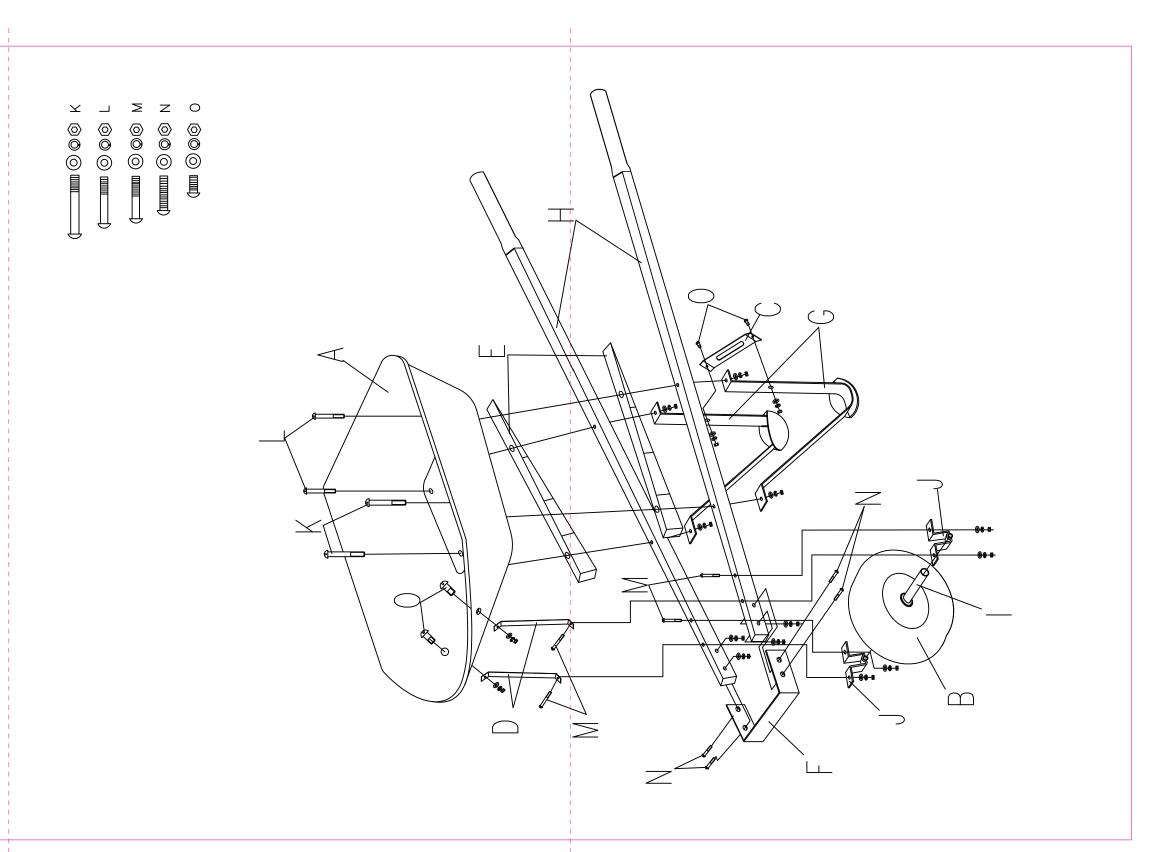

#### PARTS LIST

| KEY | PART | DESCRIPTION | QTY. | KEY | PART | DESCRIPTION          | QTY. |
|-----|------|-------------|------|-----|------|----------------------|------|
| А   |      | Tray        | 1    | F   |      | Nose Guard           | 1    |
| В   |      | Wheel       | 1    | G   |      | Leg                  | 2    |
| С   |      | Leg Brace   | 1    | Н   | E.   | Heavy-duty<br>handle | 2    |
| D   |      | Tray Brace  | 2    | -   |      | Axle                 | 1    |
|     | ₩    |             |      | J   |      | Wheel                | _    |
| E   |      | Wedge       | 2    |     |      | bracket              | 2    |

### HARDWARE LIST

| К | M8x135mm<br>Bolt | 2 | N | M8x50mm<br>Bolt | 4 |
|---|------------------|---|---|-----------------|---|
| L | M8x80mm<br>Bolt  | 2 | 0 | M8x20mm<br>Bolt | 4 |
| М | M8x70mm<br>Bolt  | 4 |   | Bolt            |   |